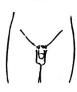

## **SEARCH TANNER STAGE – MALE - for age 8-17**

THIS MAY BE EMBARASSING BUT THE INFORMATION IS IMPORTANT. Boys go through normal changes as they get older. Please LOOK at the drawings and read the sentences below each of them. Then choose the drawing closest to your stage of hair development and FILL IN THE CIRCLE above it.

pubic\_tanm

There is no pubic hair.

STAGE 2

- There is a little soft, long, lightly colored hair.
- Most of the hair is at the base of the penis.
- This hair may be straight or a little curly.

STAGE 3

- The hair is darker, coarser and more curled.
- It has spread out and thinly covers a larger area.