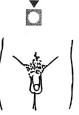

STAGE 4

- The hair is now as dark, curly, and coarse as that of a grown man.
- The hair has not spread out to the thighs.

STAGE 5

- The hair has a diamond shape rising toward the belly button, like a grown man.
- The hair may spread out to the thighs.