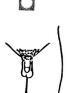

pubic\_tanm

There is no pubic hair.

STAGE 2

- There is a little soft, long, lightly colored hair.
- Most of the hair is at the base of the penis.
- This hair may be straight or a little curly.

STAGE 3

- The hair is darker, coarser and more curled.
- It has spread out and thinly covers a larger area.